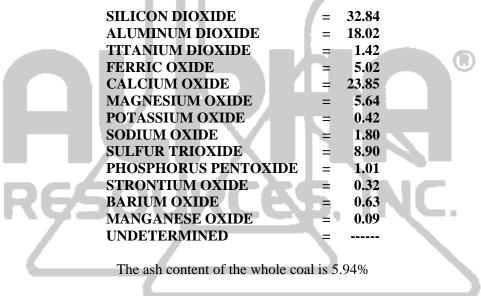

## WEIGHT PERCENT MINERAL ANALYSIS OF ASH

Methods ASTM D 3174 ASTM D 2795

Notes

The statistical, overall direction and coordination of the analytical measurements leading to certification were performed by D.M. Reasons at Alpha Resources.