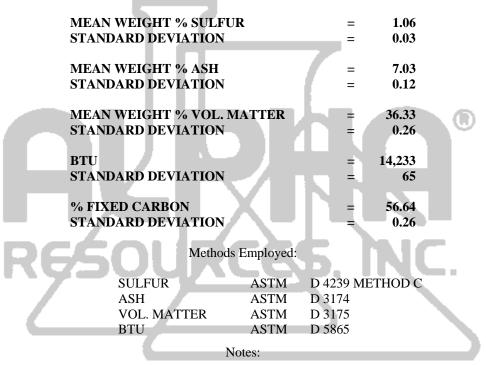

#### DRIED BASIS VALUE

Sulfur, Ash, and BTU were traced to NIST SRM 2692b.

The material used in production of this standard was sampled in accordance with ARI 031. The above values relate only to the material used to produce this standard.