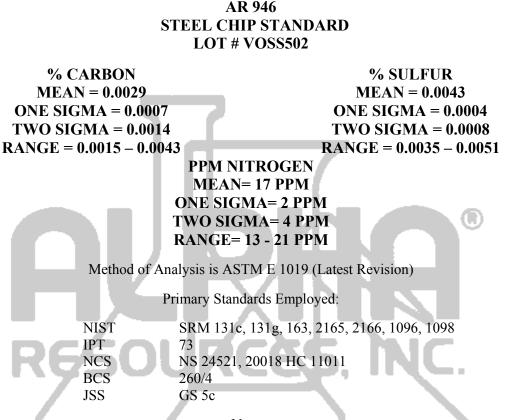

## Alpha Resources, Inc. Certificate Of Analysis

Notes:

The mean analytical values were derived by a number of data sets utilizing various ASTM approved instruments.

The precision values represent the standard deviation, two times the standard deviation, and complete range of analysis.

This is a Certified Reference Material (CRM), and is traceable to the above-mentioned standards. For good laboratory practice it is recommended that all standards be verified prior to use.

Certified September, 2002