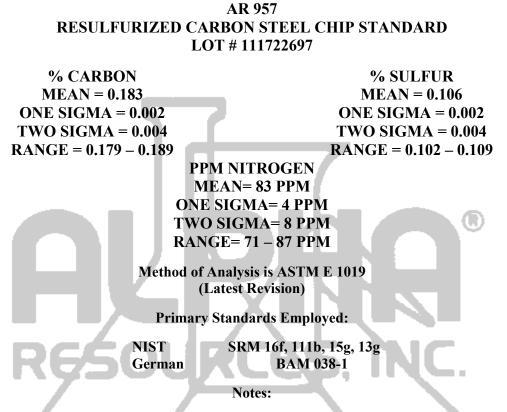

## Alpha Resources, Inc. Certificate Of Analysis

The mean analytical values were derived by a number of data sets utilizing various ASTM approved instruments.

The precision values represent the standard deviation, two times the standard deviation, and complete range of analysis.